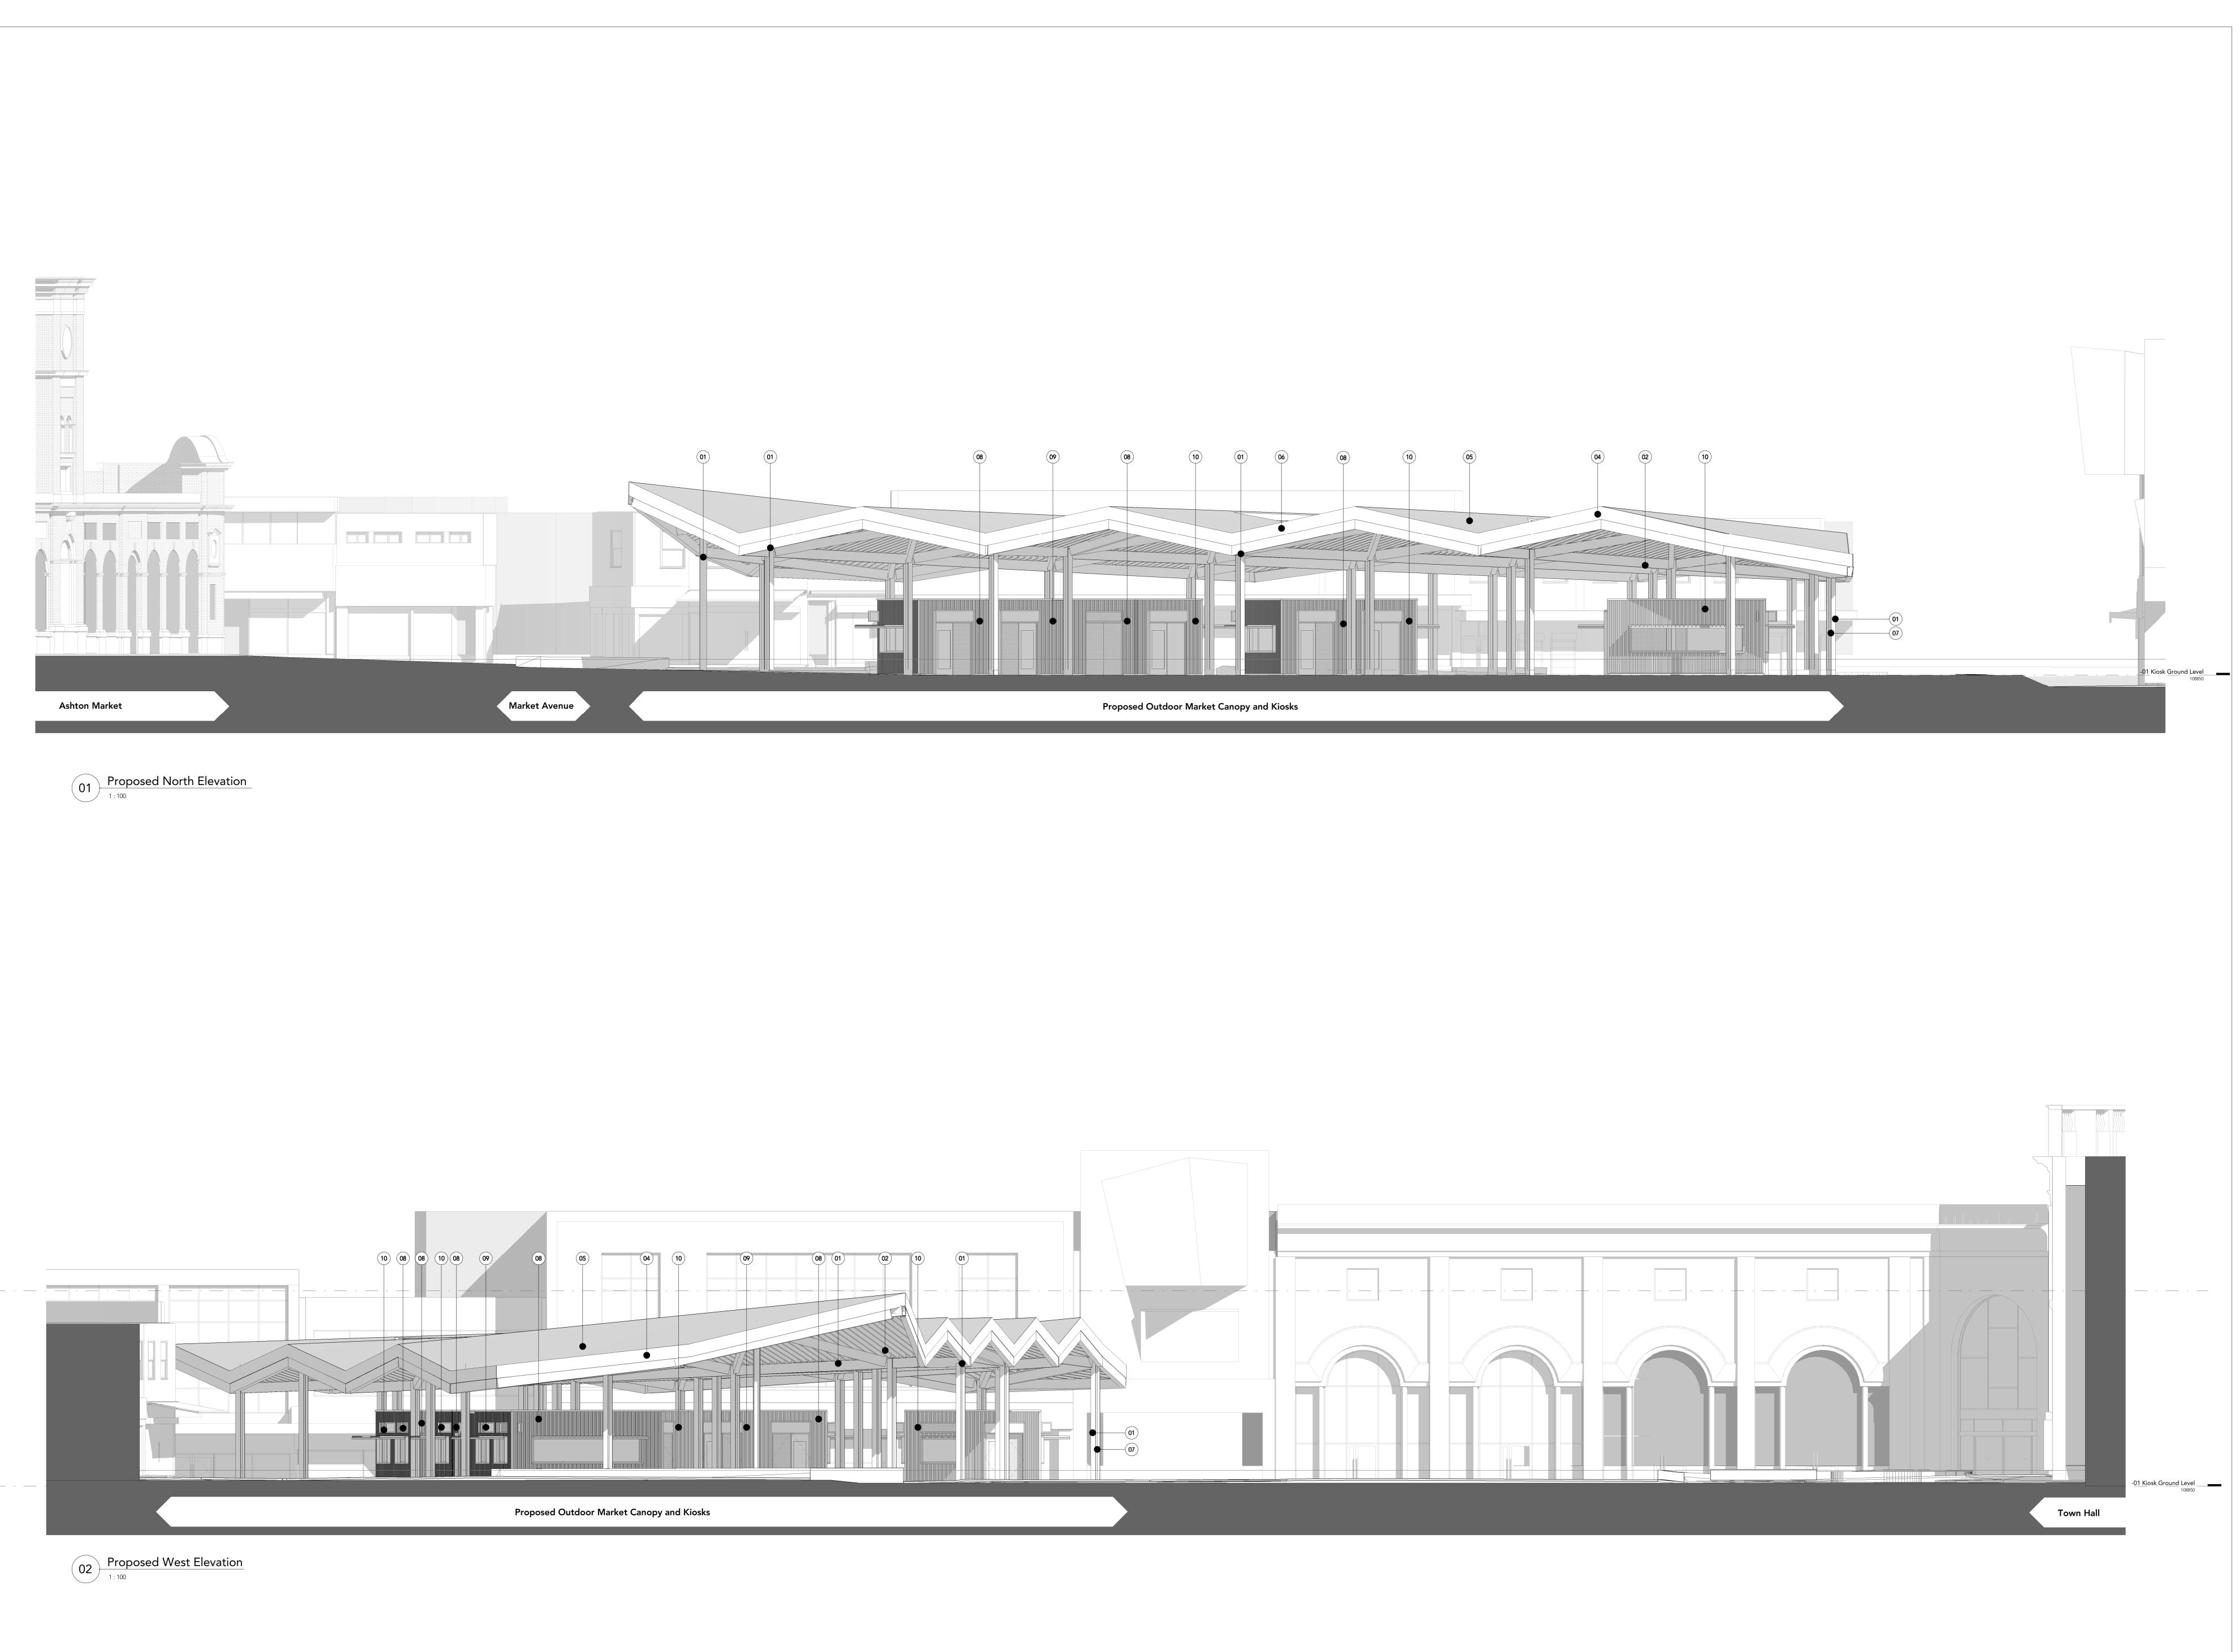

## Material Key

|    | Material                                                               |
|----|------------------------------------------------------------------------|
| 01 | Structural Steel Frame. Painted Dark Grey - RAL 7016                   |
| 02 | Primary Timber Purlins. Clear coat finish                              |
| 03 | Timber Plywood deck soffit.                                            |
| 04 | Aluminium Eaves Flashing. Colour : Light Grey to match roof covering   |
| 05 | Aluminium Standing Seam Roof. Colour : Painted Light Grey.             |
| 06 | Aluminium Glazed Rooflight. Colour : PPC Dark Grey - RAL 7016          |
| 07 | Rainwater down pipes. Black plastic.                                   |
| 08 | Vertical Profiled Metal Cassette cladding panel. PPC, Colour :         |
|    | Metallic Light Blue : Senoal 2525 (Exact colour TBC on site sample)    |
| 09 | Vertical Profiled Metal Cassette cladding panel. PPC, Colour :         |
|    | Metallic Gold : Gondar 2525 (Exact colour TBC on site sample)          |
| 10 | Vertical Profiled Metal Cassette cladding panel. PPC, Colour :         |
|    | Metallic orange/red : Djibouti Sable (Exact colour TBC on site sample) |
| 11 | Aluminium parapet flashing. PPC to match cladding panel                |
| 12 | Steel glazed doors. Painted Dark Grey. (PPC RAL 7016)                  |
| 13 | Steel louvred doors. Painted Dark Grey. (PPC RAL 7016)                 |
| 14 | Single Ply Membrane Roof. Colour Dark Grey.                            |
| 15 | Feature Timber frame opening reveals. Clear Coat finish.               |
| 16 | Metal opening hatch/shutter PPC to match cladding panel.               |
| 17 | Signage Panel. Blackboard with Timber plinth - Colour Black.           |
| 18 | Aluminium Perforated Cladding Panel. PPC to match cladding panel.      |
|    | Feature Ash Pattern TBC. Colour to match Kiosk.                        |
| 19 | Fibre cement cladding panel. Equitone Linea groove. Colour : Graphite. |
| 20 | Concrete upstand plinth. Self coloured visual concrete.                |

P02 31.07.2023 Planning Amendment : Canopy Roof levels amended to suit agreed increase in level. P01 JUNE 2023 PLANNING ISSUE Rev Date Intls Details © The moral rights of the author are hereby asserted. This drawing and design is the sole property of Buttress Ltd and must not be reproduced without permission. Buttress Ltd is Registered in England and Wales: 5363573 -----**Buttress** 41 Bengal Street Clockwise, Yorkshire House Manchester Greek Street, Leeds M4 6AF LS1 5SH **T** 0161 236 3303 0113 539 7965 E contact@buttress.net W www.buttress.net \_\_\_\_\_ Project Title Ashton Market Client Ashton Borough Council Location Ashton, Manchester \_\_\_\_\_ Drawing ref Proposed Elevations- Canopy & Kiosks (Sheet 1) -----Date 03/08/2023 13:58:27 Scale As indicated